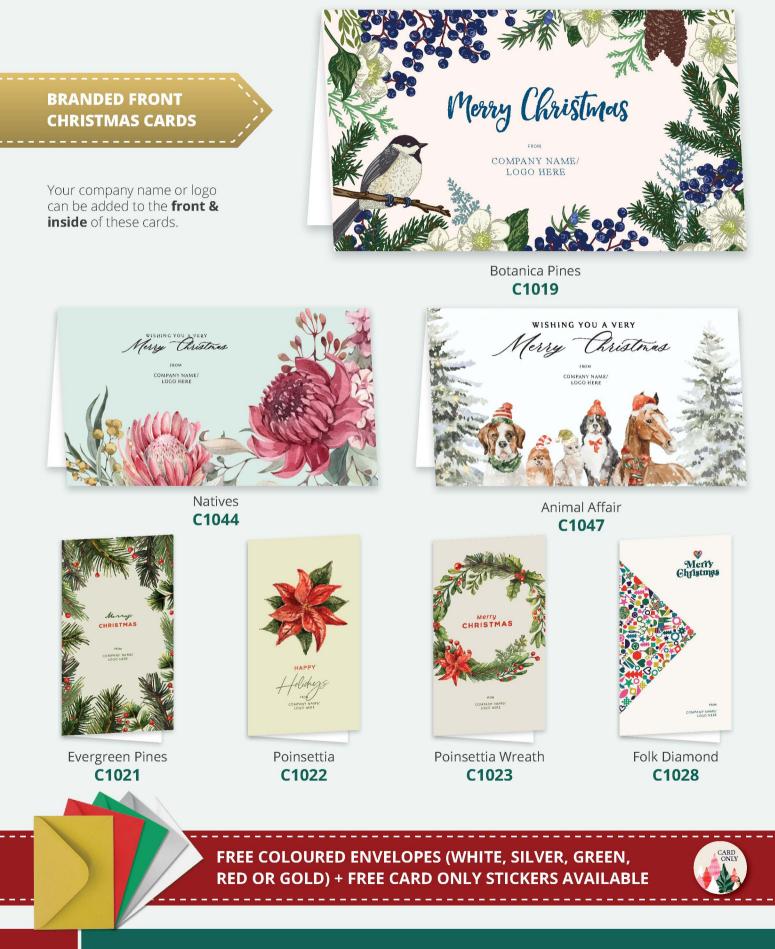

### BRANDED FRONT CHRISTMAS CARDS

Your company name or logo can be added to the **front & inside** of these cards.

Custom Three Baubles C117

Golden Glow C1115

Custom Silver Tree C119

Custom Baubles Bunch C120