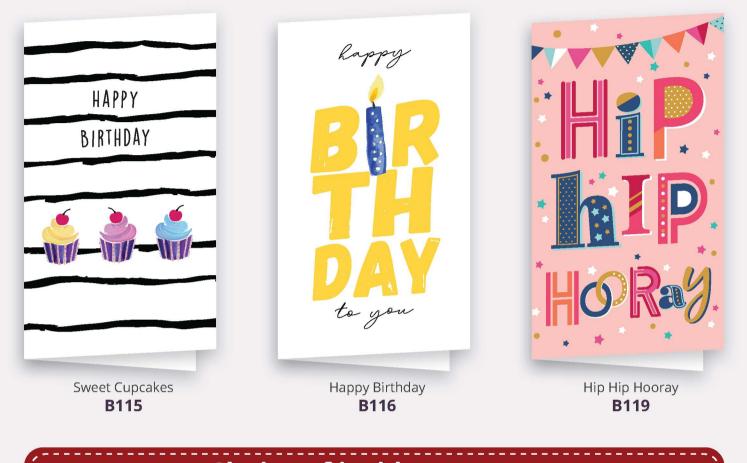

Gloss **PREMIUM** Birthday cards

#### MONEY BACK GUARANTEE 100% MONEY BACK GUARANTEE 100% MONEY BACK GUARANTEE 100% MONEY BACK GUARANTEE

THE SIZE OF ALL CARDS IS 185MM X 110MM WHEN FOLDED. YOU WILL ALSO RECEIVE FREE SELF-SEALING ENVELOPES (WHITE, SILVER, GREEN, RED OR GOLD) AND FREE HAPPY BIRTHDAY STICKER ON REQUEST WITH YOUR ORDER. YOU CAN MAKE THESE CHOICES WHILE PLACING YOUR ORDER.



### Traditional Gloss **PREMIUM** Birthday cards

#### MONEY BACK GUARANTEE 100% MONEY BACK GUARANTEE 100% MONEY BACK GUARANTEE 100% MONEY BACK GUARANTEE

THE SIZE OF ALL CARDS IS 185MM X 110MM WHEN FOLDED. YOU WILL ALSO RECEIVE FREE SELF-SEALING ENVELOPES (WHITE, SILVER, GREEN, RED OR GOLD) AND FREE HAPPY BIRTHDAY STICKER ON REQUEST WITH YOUR ORDER. YOU CAN MAKE THESE CHOICES WHILE PLACING YOUR ORDER.



|                                                                                       | one of these messages for the inside of<br>ur own message or leave it blank to writ |                                                                                          |
|---------------------------------------------------------------------------------------|-------------------------------------------------------------------------------------|------------------------------------------------------------------------------------------|
| BLANK                                                                                 | Personalised with<br>your own custom message                                        | We contdn't let today go by<br>withont wishing yon a happy birthday<br>Have a great day!