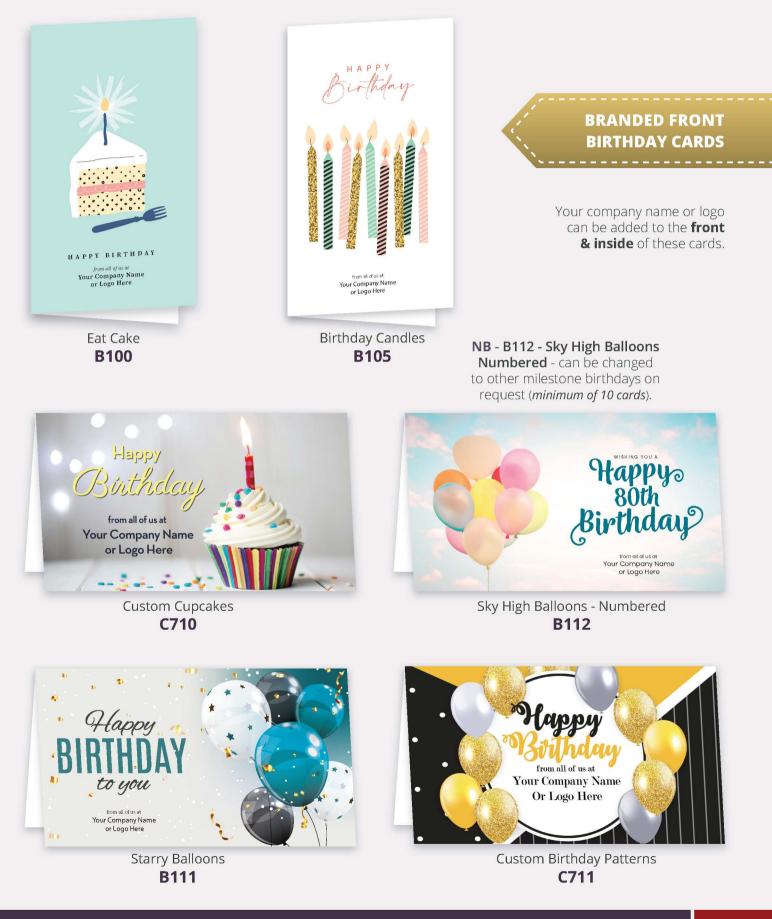

### BRANDED FRONT CHRISTMAS CARDS

Your company name or logo can be added to the **front & inside** of these cards.

Custom Three Baubles C117

Golden Glow C1115

Custom Silver Tree C119

Custom Baubles Bunch C120