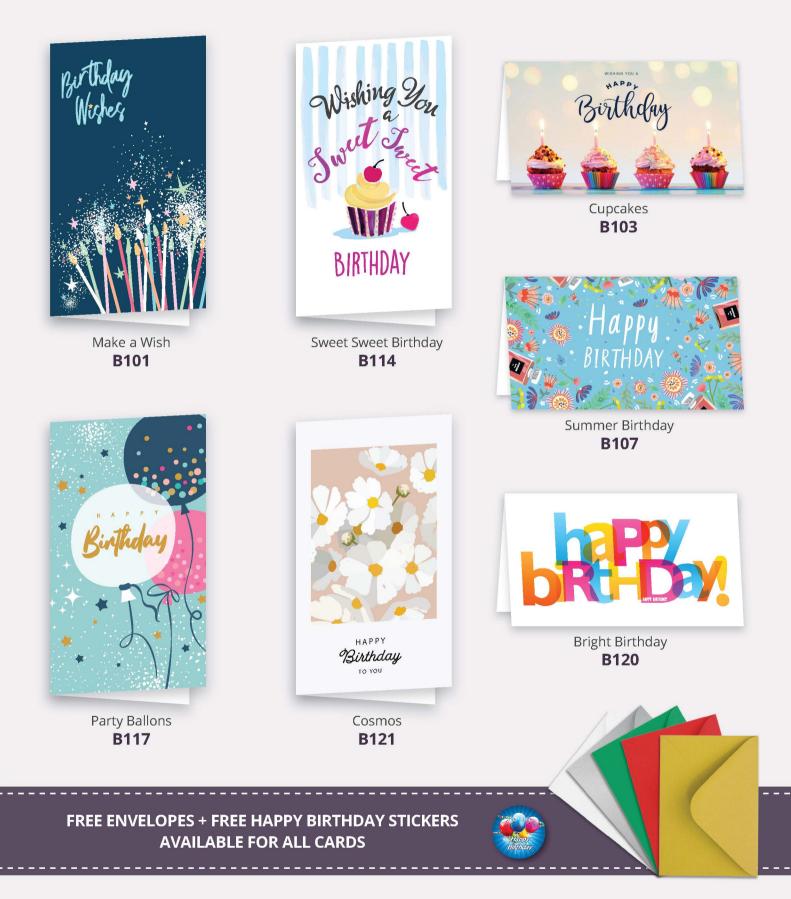

MONEY BACK GUARANTEE 100% MONEY BACK GUARANTEE 100% MONEY BACK GUARAN

SAME PREMIUM QUALITY, JUST A LITTLE OLDER. ENJOY 30% OFF OUR PREMIUM PRICES ALL YEAR ROUND WHEN YOU ORDER OUR DISCOUNTED CARDS.

30% CHEAPER THAN PREMIUM CARDS ALL YEAR! ANTEE

UNLIKE OUR TRADITIONAL GLOSS CHRISTMAS CARDS, THESE CARDS ARE PRINTED ON A BRIGHT WHITE UNCOATED ARTBOARD AND HAVE A MODERN MATTE APPEARANCE.



## Traditional Gloss **PREMIUM** Birthday cards

#### MONEY BACK GUARANTEE 100% MONEY BACK GUARANTEE 100% MONEY BACK GUARANTEE 100% MONEY BACK GUARANTEE

THE SIZE OF ALL CARDS IS 185MM X 110MM WHEN FOLDED. YOU WILL ALSO RECEIVE FREE SELF-SEALING ENVELOPES (WHITE, SILVER, GREEN, RED OR GOLD) AND FREE HAPPY BIRTHDAY STICKER ON REQUEST WITH YOUR ORDER. YOU CAN MAKE THESE CHOICES WHILE PLACING YOUR ORDER.



### Traditional Gloss **PREMIUM** Birthday cards

#### MONEY BACK GUARANTEE 100% MONEY BACK GUARANTEE 100% MONEY BACK GUARANTEE 100% MONEY BACK GUARANTEE

THE SIZE OF ALL CARDS IS 185MM X 110MM WHEN FOLDED. YOU WILL ALSO RECEIVE FREE SELF-SEALING ENVELOPES (WHITE, SILVER, GREEN, RED OR GOLD) AND FREE HAPPY BIRTHDAY STICKER ON REQUEST WITH YOUR ORDER. YOU CAN MAKE THESE CHOICES WHILE PLACING YOUR ORDER.



|                                                                                       | one of these messages for the inside of<br>ur own message or leave it blank to writ |                                                                                          |
|---------------------------------------------------------------------------------------|---------------------------------