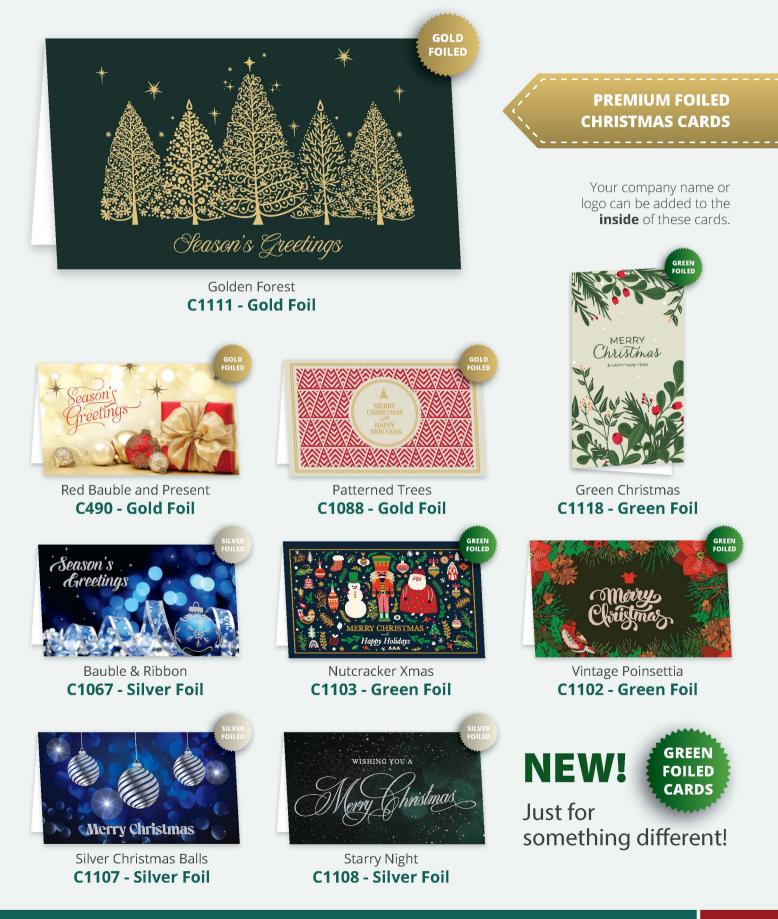

### DISCOUNTED FOILED CHRISTMAS CARDS

Your company name or logo can be added to the **inside** of these cards.

Snow Baubles C487 - Gold Foil

Christmas at Night C488 - Silver Foil

Reindeer Sleigh C1013 - Gold Foil

Festive Pine Cone C1062 - Silver Foil

Decorative Vintage Baubles C1052 - Silver Foil

Christmas Garden C1037 - Gold Foil

Bauble Chandelier C1069 - Gold Foil