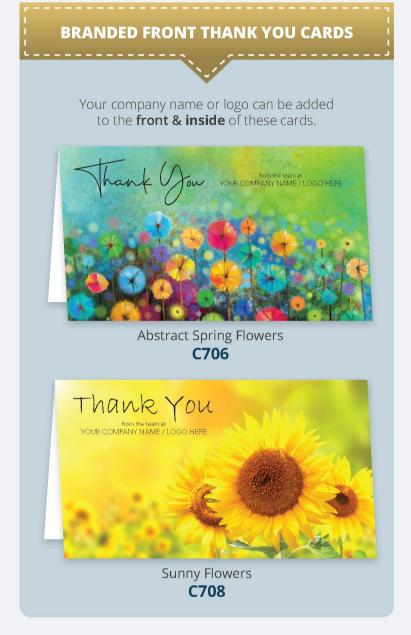

### BRANDED FRONT **BIRTHDAY CARDS**

Your company name or logo can be added to the front & inside of these cards.

NB - B112 - Sky High Balloons Numbered - can be changed to other milestone birthdays on request (minimum of 10 cards).