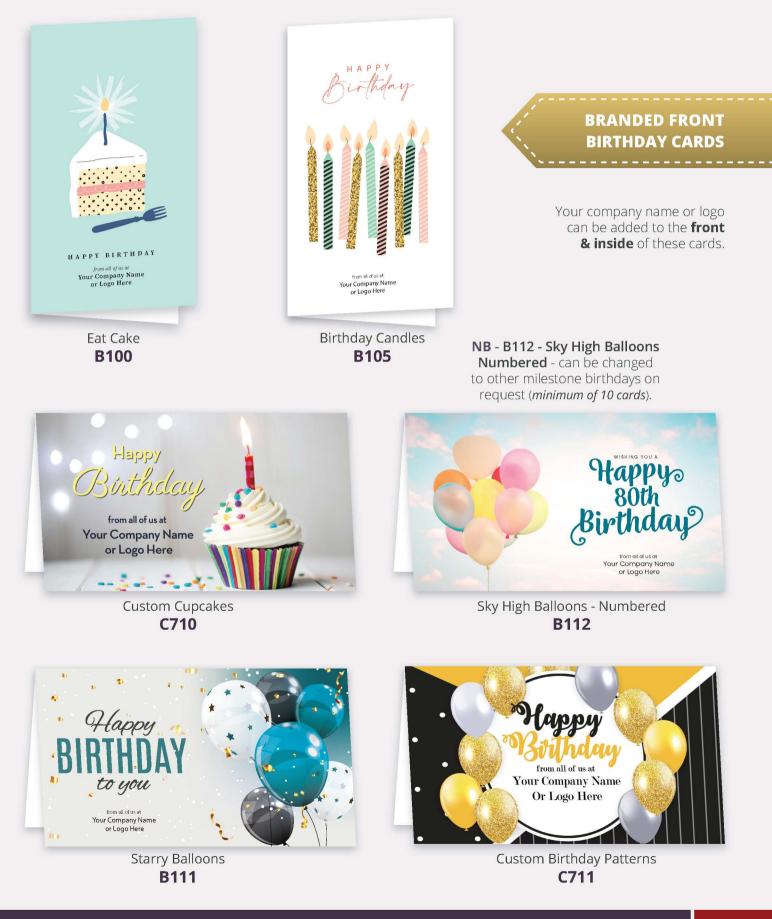

### Traditional Gloss **PREMIUM** Birthday cards

#### MONEY BACK GUARANTEE 100% MONEY BACK GUARANTEE 100% MONEY BACK GUARANTEE 100% MONEY BACK GUARANTEE

THE SIZE OF ALL CARDS IS 185MM X 110MM WHEN FOLDED. YOU WILL ALSO RECEIVE FREE SELF-SEALING ENVELOPES (WHITE, SILVER, GREEN, RED OR GOLD) AND FREE HAPPY BIRTHDAY STICKER ON REQUEST WITH YOUR ORDER. YOU CAN MAKE THESE CHOICES WHILE PLACING YOUR ORDER.