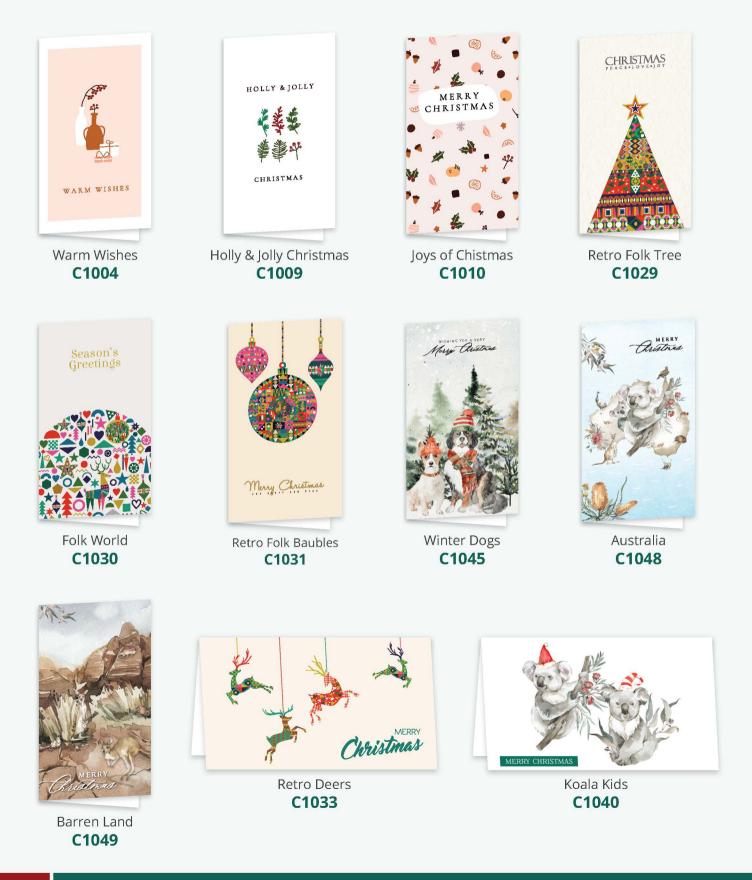

#### Early Bird discounts

Early Bird discounts on Premium Christmas cards are as listed at the top of the page, and only apply to Premium Christmas cards. Early Bird discounts **DO NOT** apply to already discounted cards or non-seasonal cards.

#### EARLY BIRD DISCOUNTS APPLY TO PREMIUM CHRISTMAS CARDS ONLY

#### EARLY BIRD DISCOUNTS APPLY TO PREMIUM CHRISTMAS CARDS ONLY

The Reason C1112

Green Bauble Trio C1116

### EARLY BIRD DISCOUNTS APPLY TO PREMIUM CHRISTMAS CARDS ONLY

Aussie Xmas Animals C1096

The Shepherds C1101

Blue Tinsel C1104

Walking Trees C1105

Golden Sparkle C1106

HAPPY Holidays

Relaxed Santa C1092