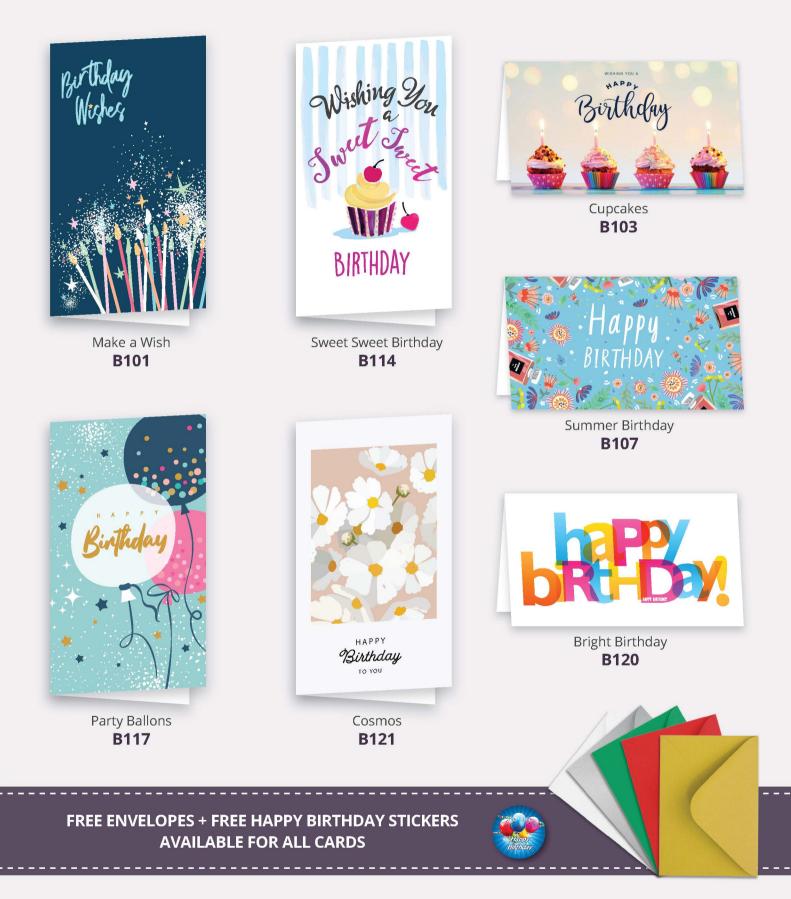

### Traditional Gloss **PREMIUM** Birthday cards

#### MONEY BACK GUARANTEE 100% MONEY BACK GUARANTEE 100% MONEY BACK GUARANTEE 100% MONEY BACK GUARANTEE

THE SIZE OF ALL CARDS IS 185MM X 110MM WHEN FOLDED. YOU WILL ALSO RECEIVE FREE SELF-SEALING ENVELOPES (WHITE, SILVER, GREEN, RED OR GOLD) AND FREE HAPPY BIRTHDAY STICKER ON REQUEST WITH YOUR ORDER. YOU CAN MAKE THESE CHOICES WHILE PLACING YOUR ORDER.