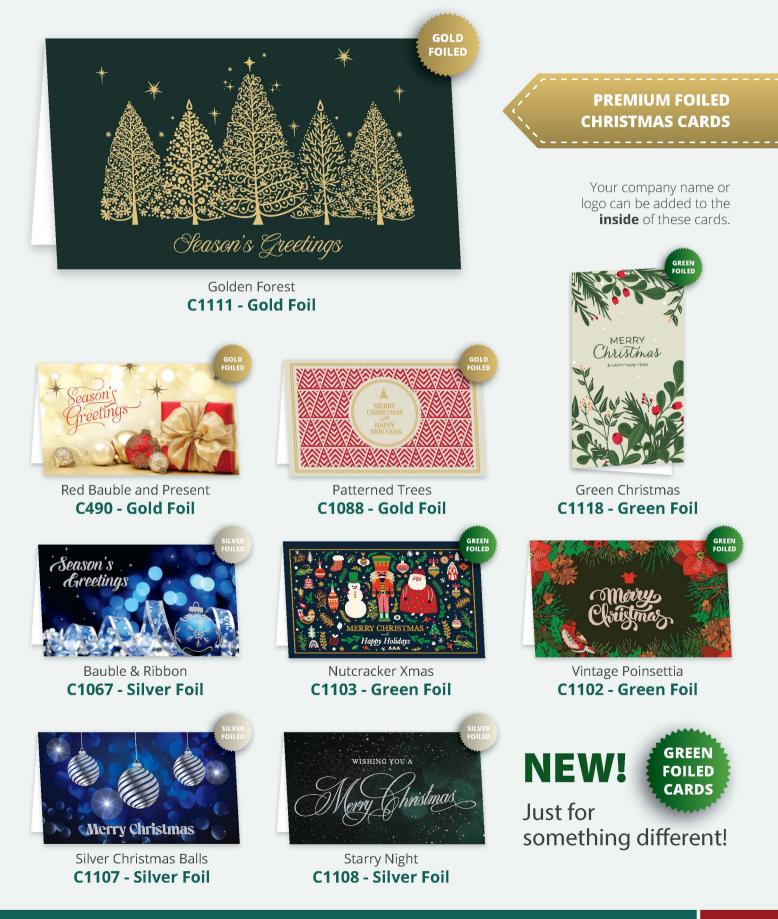

#### DISCOUNTED FOILED CHRISTMAS CARDS

Your company name or logo can be added to the **inside** of these cards.

Snow Baubles C487 - Gold Foil

Christmas at Night C488 - Silver Foil

Reindeer Sleigh C1013 - Gold Foil

Festive Pine Cone C1062 - Silver Foil

Decorative Vintage Baubles C1052 - Silver Foil

Christmas Garden C1037 - Gold Foil

Bauble Chandelier C1069 - Gold Foil