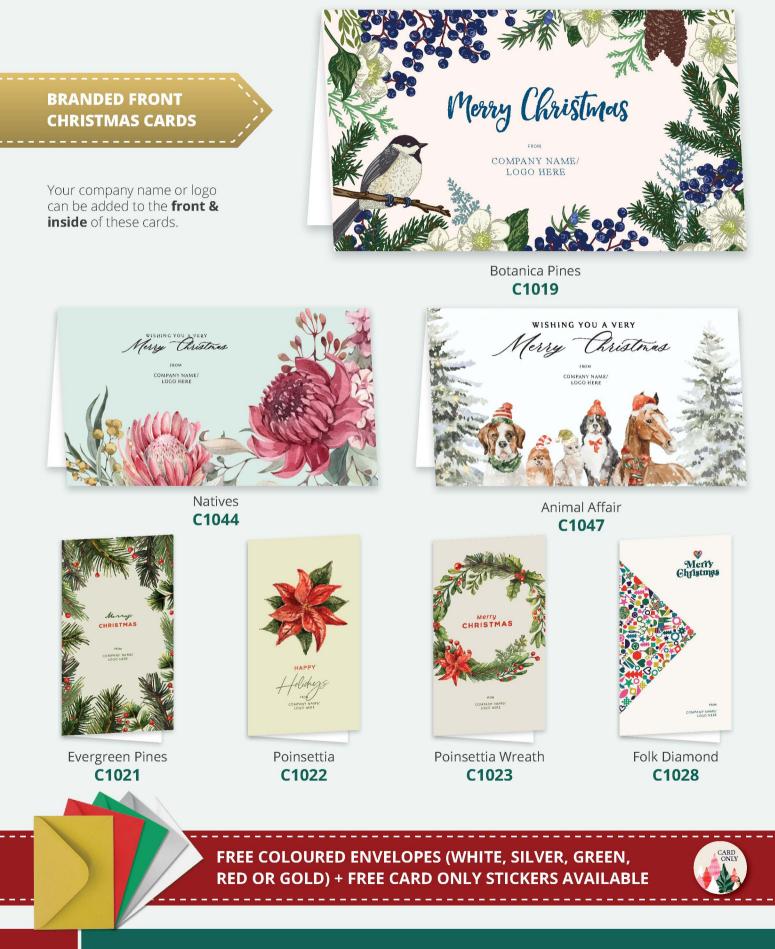

#### BRANDED FRONT CHRISTMAS CARDS

Your company name or logo can be added to the **front & inside** of these cards.

Custom Three Baubles C117

Golden Glow C1115

Custom Silver Tree C119

Custom Baubles Bunch C120

**Free quality envelopes for all cards -** You can choose White, Silver, Green, Red or Gold. **Free stickers -** 'Card Only' or 'Happy Birthday' as appropriate. Just ask when you order.