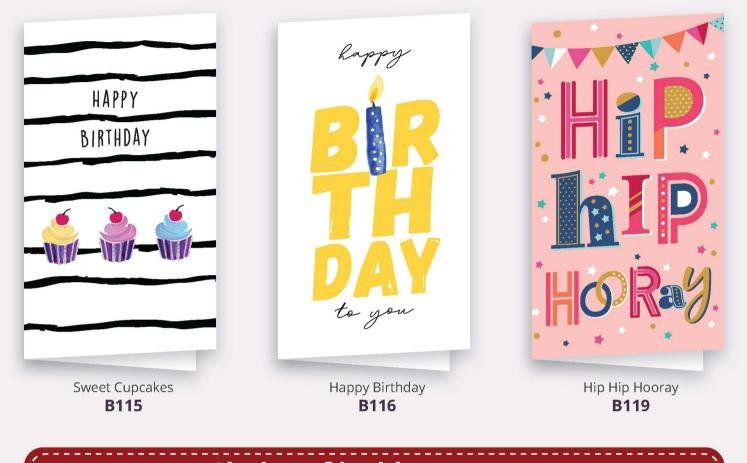

## Traditional Gloss **PREMIUM** Birthday cards

#### MONEY BACK GUARANTEE 100% MONEY BACK GUARANTEE 100% MONEY BACK GUARANTEE 100% MONEY BACK GUARANTEE

THE SIZE OF ALL CARDS IS 185MM X 110MM WHEN FOLDED. YOU WILL ALSO RECEIVE FREE SELF-SEALING ENVELOPES (WHITE, SILVER, GREEN, RED OR GOLD) AND FREE HAPPY BIRTHDAY STICKER ON REQUEST WITH YOUR ORDER. YOU CAN MAKE THESE CHOICES WHILE PLACING YOUR ORDER.