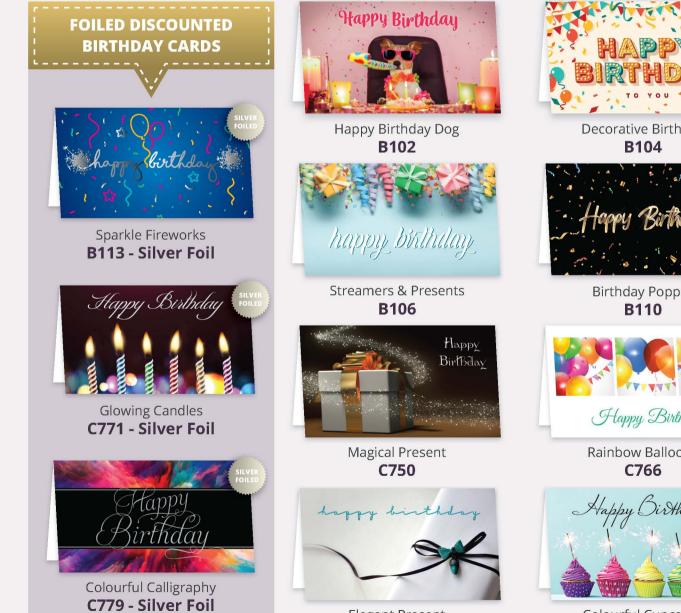

### DISCOUNTED FOILED CHRISTMAS CARDS

Your company name or logo can be added to the **inside** of these cards.

Snow Baubles C487 - Gold Foil

Christmas at Night C488 - Silver Foil

Reindeer Sleigh C1013 - Gold Foil

Festive Pine Cone C1062 - Silver Foil

Decorative Vintage Baubles C1052 - Silver Foil

Christmas Garden C1037 - Gold Foil

Bauble Chandelier C1069 - Gold Foil