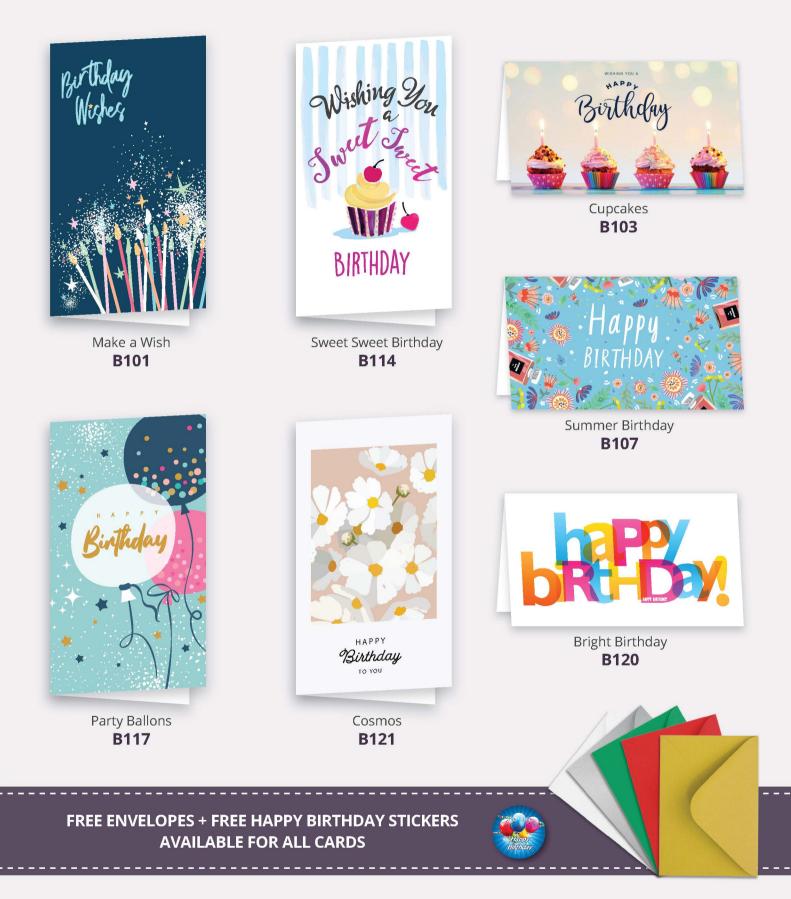

## Traditional Gloss **PREMIUM** Birthday cards

#### MONEY BACK GUARANTEE 100% MONEY BACK GUARANTEE 100% MONEY BACK GUARANTEE 100% MONEY BACK GUARANTEE

THE SIZE OF ALL CARDS IS 185MM X 110MM WHEN FOLDED. YOU WILL ALSO RECEIVE FREE SELF-SEALING ENVELOPES (WHITE, SILVER, GREEN, RED OR GOLD) AND FREE HAPPY BIRTHDAY STICKER ON REQUEST WITH YOUR ORDER. YOU CAN MAKE THESE CHOICES WHILE PLACING YOUR ORDER.