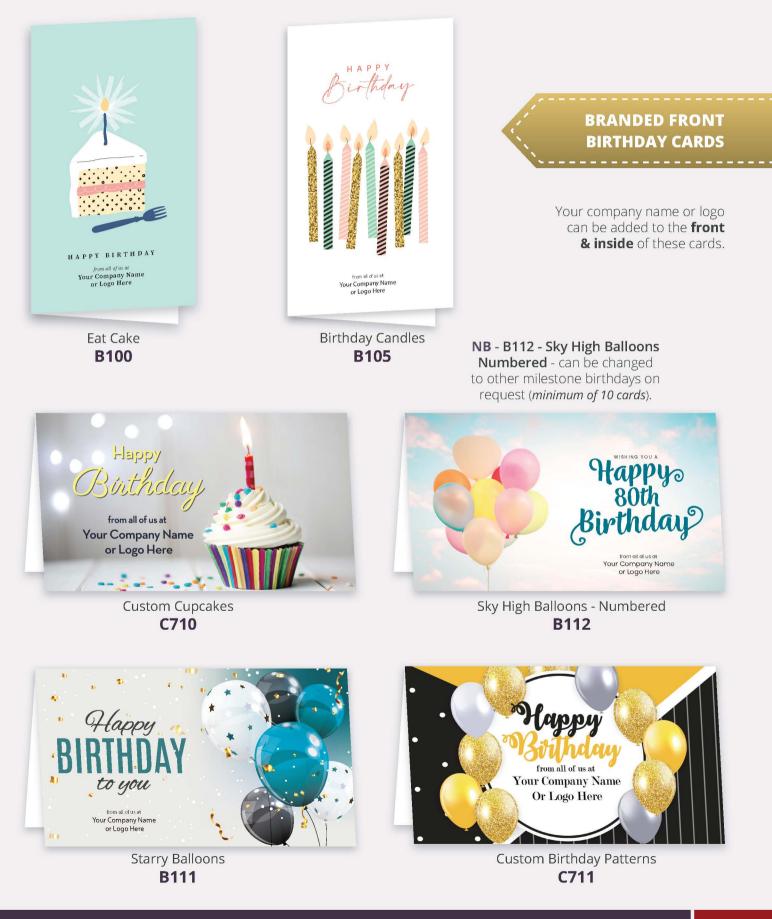

# Traditional Gloss **PREMIUM** Birthday cards

#### MONEY BACK GUARANTEE 100% MONEY BACK GUARANTEE 100% MONEY BACK GUARANTEE 100% MONEY BACK GUARANTEE

THE SIZE OF ALL CARDS IS 185MM X 110MM WHEN FOLDED. YOU WILL ALSO RECEIVE FREE SELF-SEALING ENVELOPES (WHITE, SILVER, GREEN, RED OR GOLD) AND FREE HAPPY BIRTHDAY STICKER ON REQUEST WITH YOUR ORDER. YOU CAN MAKE THESE CHOICES WHILE PLACING YOUR ORDER.