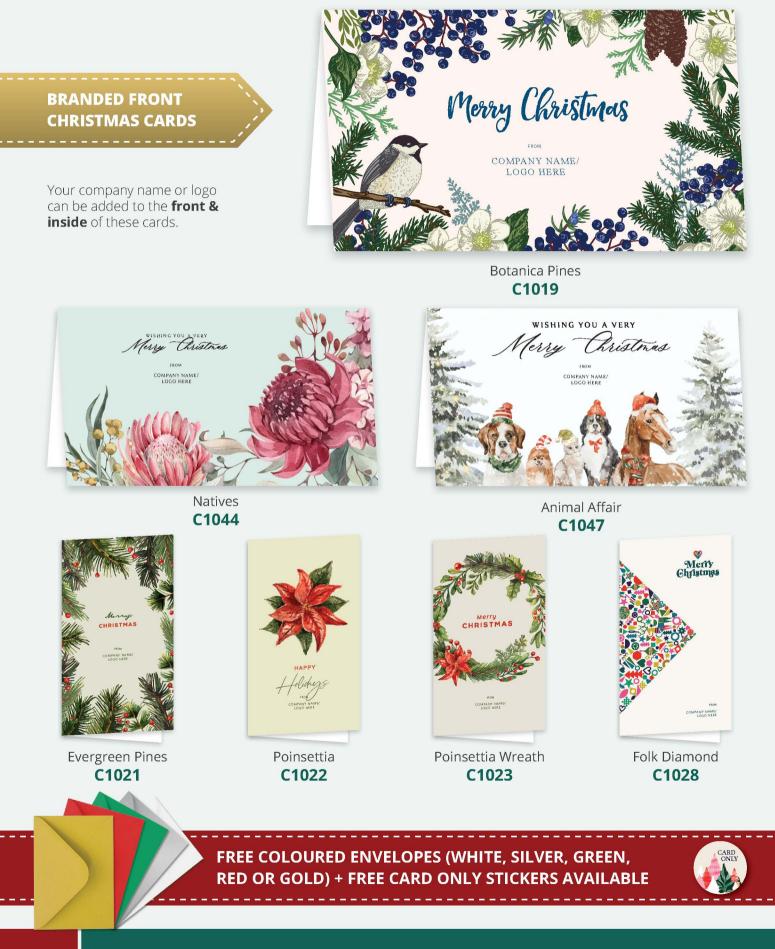

### BRANDED FRONT CHRISTMAS CARDS

Your company name or logo can be added to the **front & inside** of these cards.

Custom Three Baubles C117

Golden Glow C1115

Custom Silver Tree C119

Custom Baubles Bunch C120

### DISCOUNTED FOILED CHRISTMAS CARDS

Your company name or logo can be added to the **inside** of these cards.

Snow Baubles C487 - Gold Foil

Christmas at Night C488 - Silver Foil

Reindeer Sleigh C1013 - Gold Foil

Festive Pine Cone C1062 - Silver Foil

Decorative Vintage Baubles C1052 - Silver Foil

Christmas Garden C1037 - Gold Foil

Bauble Chandelier C1069 - Gold Foil