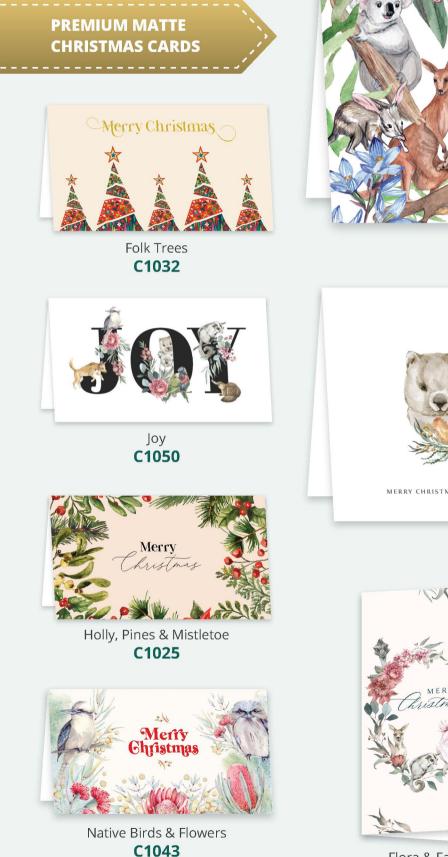

## Matte Uncoated PREMIUM Christmas cards

#### MONEY BACK GUARANTEE 100% MONEY BACK GUARANTEE 100% MONEY BACK GUARANTEE 100% MONEY BACK GUARANTEE

UNLIKE OUR TRADITIONAL GLOSS CHRISTMAS CARDS, THESE CARDS ARE PRINTED ON A BRIGHT WHITE UNCOATED ARTBOARD AND HAVE A MODERN MATTE APPEARANCE.