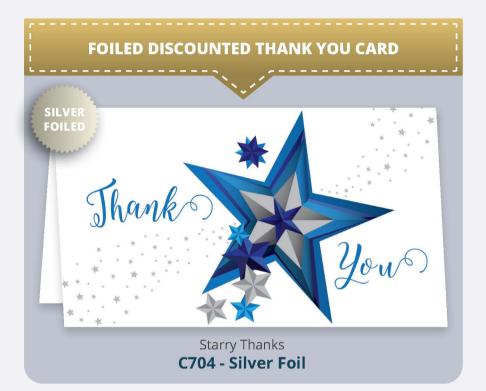

### DISCOUNTED FOILED CHRISTMAS CARDS

Your company name or logo can be added to the **inside** of these cards.

Snow Baubles C487 - Gold Foil

Christmas at Night C488 - Silver Foil

Reindeer Sleigh C1013 - Gold Foil

Festive Pine Cone C1062 - Silver Foil

Decorative Vintage Baubles C1052 - Silver Foil

Christmas Garden C1037 - Gold Foil

Bauble Chandelier C1069 - Gold Foil