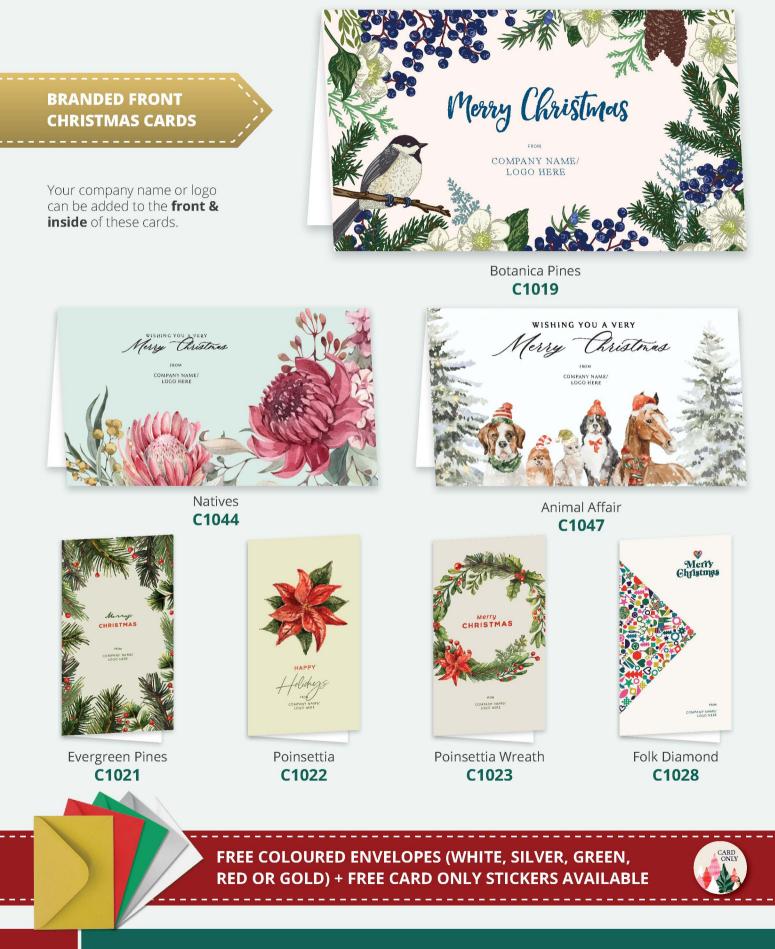

### BRANDED FRONT CHRISTMAS CARDS

Your company name or logo can be added to the **front & inside** of these cards.

Custom Three Baubles C117

Golden Glow C1115

Custom Silver Tree C119

Custom Baubles Bunch C120

Custom Blue Thanks C121

Custom Ribbon Tree **C122** 

Custom Tree & Presents C128

Custom Beach Bauble C123

Custom Emerald Baubles C129

Custom Christmas Wreath C125

Winter Snow Fall C1058