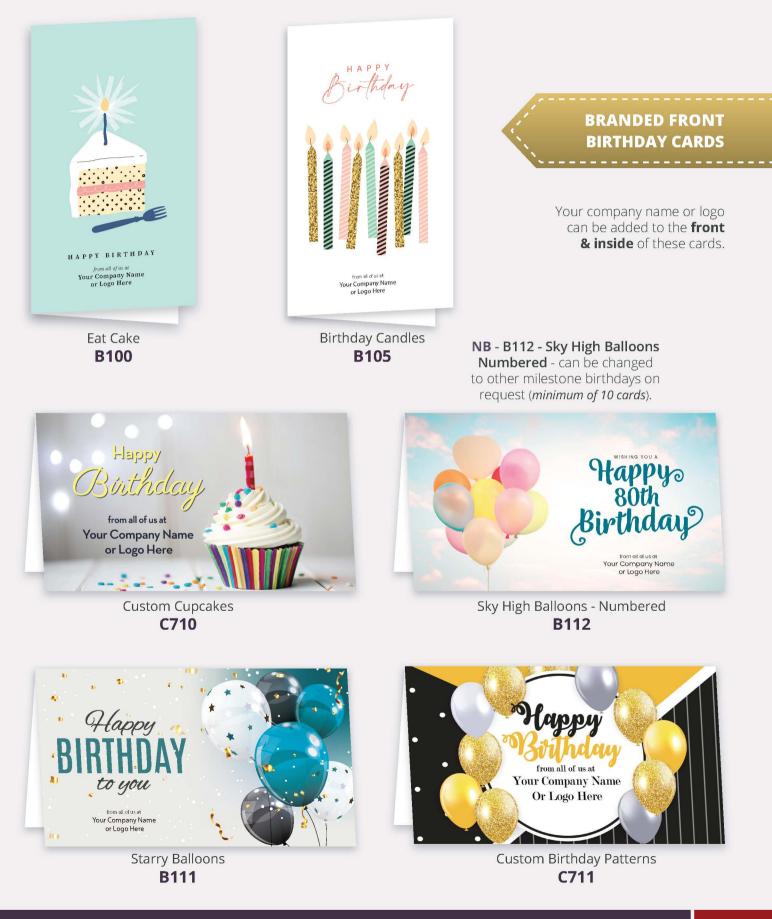

### BRANDED FRONT CHRISTMAS CARDS

Your company name or logo can be added to the **front & inside** of these cards.

Custom Three Baubles C117

Golden Glow C1115

Custom Silver Tree C119

Custom Baubles Bunch C120