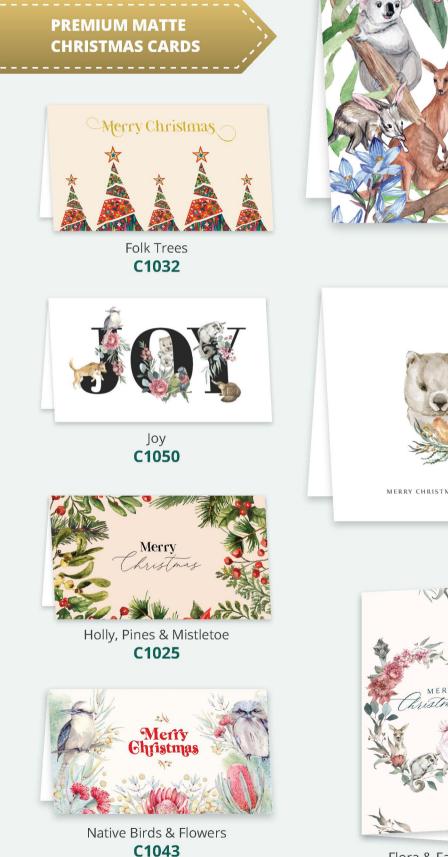

### Matte Uncoated PREMIUM Christmas cards

#### MONEY BACK GUARANTEE 100% MONEY BACK GUARANTEE 100% MONEY BACK GUARANTEE 100% MONEY BACK GUARANTEE

UNLIKE OUR TRADITIONAL GLOSS CHRISTMAS CARDS, THESE CARDS ARE PRINTED ON A BRIGHT WHITE UNCOATED ARTBOARD AND HAVE A MODERN MATTE APPEARANCE.