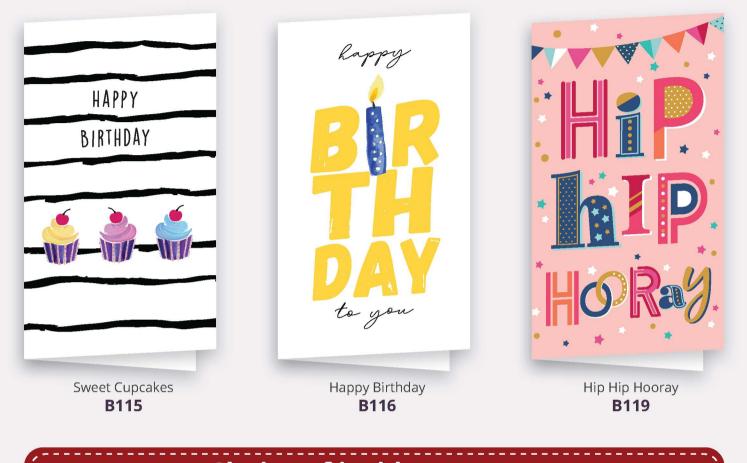

### Traditional Gloss **PREMIUM** Birthday cards

#### MONEY BACK GUARANTEE 100% MONEY BACK GUARANTEE 100% MONEY BACK GUARANTEE 100% MONEY BACK GUARANTEE

THE SIZE OF ALL CARDS IS 185MM X 110MM WHEN FOLDED. YOU WILL ALSO RECEIVE FREE SELF-SEALING ENVELOPES (WHITE, SILVER, GREEN, RED OR GOLD) AND FREE HAPPY BIRTHDAY STICKER ON REQUEST WITH YOUR ORDER. YOU CAN MAKE THESE CHOICES WHILE PLACING YOUR ORDER.