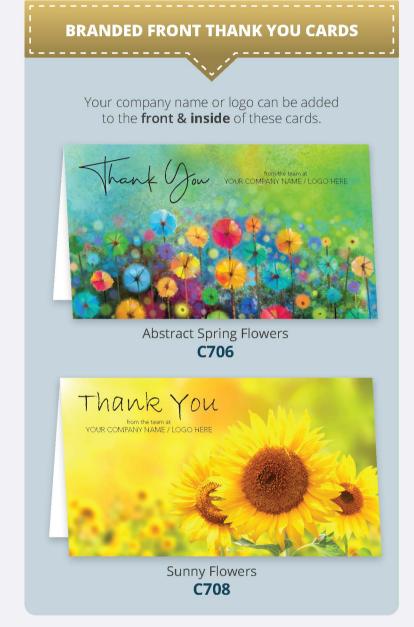

#### BRANDED FRONT **BIRTHDAY CARDS**

Your company name or logo can be added to the front & inside of these cards.

NB - B112 - Sky High Balloons Numbered - can be changed to other milestone birthdays on request (minimum of 10 cards).